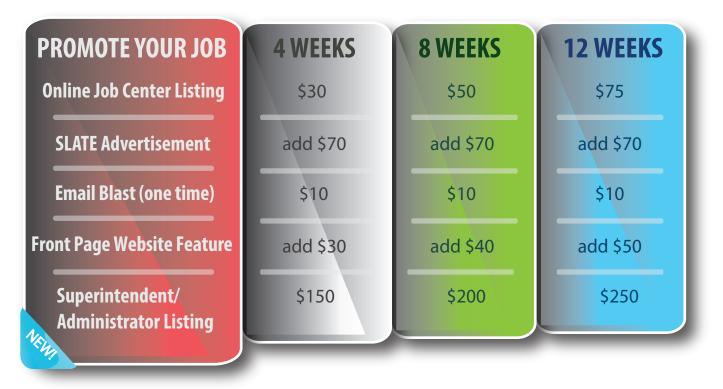

# **Online Job Center Listing**

Your job listing will be posted in the ISBA Job Center for 4, 8, or 12 weeks.

# **Optional Add-Ons**

### **SLATE Advertisement**

Your job listing will be advertised one time in the next issue of the SLATE magazine. Please contact ISBA regarding deadlines for this option. We request a six week notice prior to the print of the next SLATE.

#### **Email Blast**

Your job listing will be sent in a one-time email blast to your choice of: clerks, business managers, and/or superintendents all across the State.

#### Website Homepage Feature

Your job listing will be added to the front page of the ISBA website for 4, 8, or 12 weeks. Our website, www.idsba.org, has a high volume of traffic.

### **NEW!** Superintendent/Administrator Listing

We have heard from districts and charter schools with the need to advertise the Superintendent/Administrator job opening. For a flat rate of \$150 for 4 weeks, \$200 for 8 weeks, or \$250 for 12 weeks, ISBA will promote the opening on the Job Center. You can add on the SLATE advertisement and Front Page Website Feature as listed in this flyer.